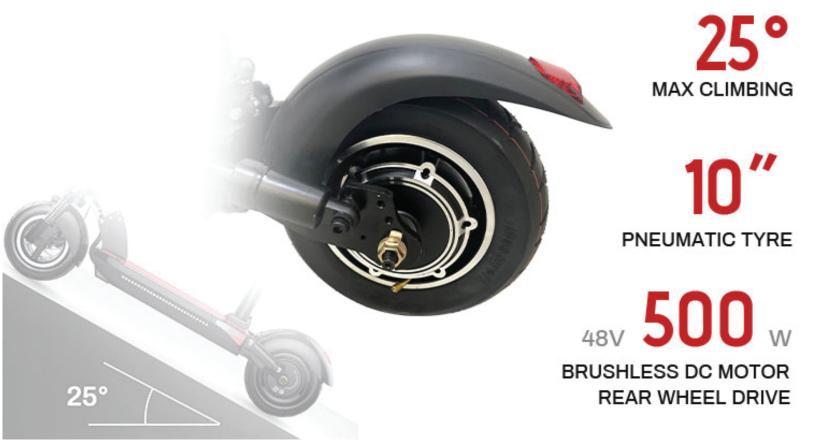

## **Electric Scooter Specifications**

| Motor power              | 36v 350w rear<br>drive / 46v<br>500w rear drive                        | Battery Capacity          | 36v<br>6ah/7.8ah/8ah/10ah/12ah/13ah/15ah/18ah/20ah<br>and<br>48v 4ah/5ah/6ah/7.5ah/8ah/10ah/12ah/13ah/<br>15ah/16ah/17.5ah/20ah/22.5ah |
|--------------------------|------------------------------------------------------------------------|---------------------------|----------------------------------------------------------------------------------------------------------------------------------------|
| Rated voltage            | 36V/48v                                                                | Certification             | CE, ROSH, MSDS, etc                                                                                                                    |
| Charging time            | 4-6h                                                                   | Max Load<br>capacity      | 150kg                                                                                                                                  |
| Brake system             | F/R disc brake                                                         | Lighting system           | Front LED light, Rear brake light, Flashing light,<br>Turn light                                                                       |
| Max battery life         | 20-100km                                                               | Max Speed                 | 25-45km/h; 1-3 speed levels                                                                                                            |
| Tire                     | 10" air tire                                                           | Tire upgrades<br>optional | 10" vacuum tire                                                                                                                        |
| Rated current            | 2A                                                                     | Charging Input<br>Voltage | 42V                                                                                                                                    |
| Rated I/O<br>voltage     | 110-220V                                                               | Waterproof level          | IPSS                                                                                                                                   |
| Climbing ability         | 25 degree                                                              | N.W/G.W                   | 17kg/18kg                                                                                                                              |
| Expand size              | 110*24*(80-<br>120)cm                                                  | Foldable size             | 120*26*37cm                                                                                                                            |
| Operating<br>temperature | -5°C ~ 40°C                                                            | Storage<br>Temperature    | -23°C ~ 40°C                                                                                                                           |
| Fuctions                 | Bluetooth for music; Anti-theft alert;                                 |                           |                                                                                                                                        |
| Spare parts<br>optional  | Seat with suspension; Front basket; Pedal pad; Customized requirements |                           |                                                                                                                                        |