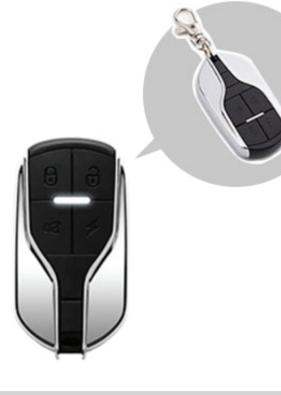

### **REMOTE ANTI-THEFT ALARM**

brake system

DISC BRAKE

SHOCK ABSORBER THE FRONT WHEEL SUSPENSION +THE REAR SUSPENSION

Masonry

Cement

Grass