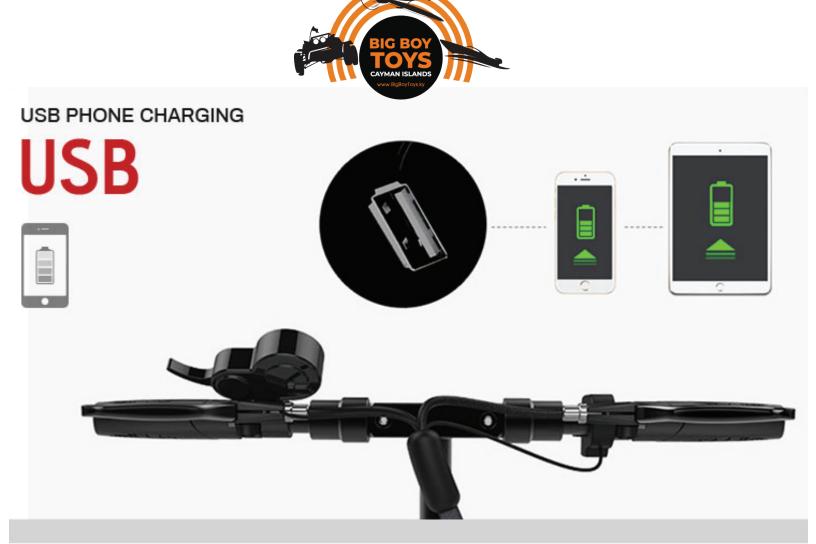

### 36V10AH/48V15AH LONG-TERM BATTERY LIFE

SAFETY-POWERED LITHIUM BATTERY

Lithium battery

Dashboard 1

Gear switch (2)

Power switch 3

Accelerator handle