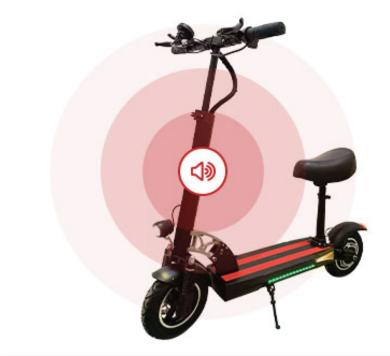

Double brake system

G= 0

Fold in 3 seconds

Lithium-electronic batteries

Anti-theft system

Lighting the lights

Shock-absorbing system

LOAD 200KG