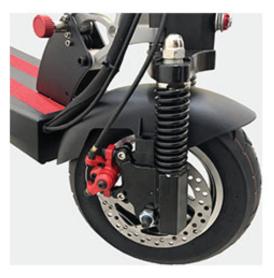

### **REMOTE ANTI-THEFT ALARM**

brake system

DISC BRAKE

SHOCK ABSORBER THE FRONT WHEEL SUSPENSION +THE REAR SUSPENSION

Masonry

Cement

Grass