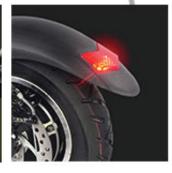

## **Electric Scooter Specifications**

| Motor power              | 36v 350w rear<br>drive / 46v<br>500w rear drive                        | Battery Capacity          | 36v<br>6ah/7.8ah/8ah/10ah/12ah/13ah/15ah/18ah/20ah<br>and<br>48v 4ah/5ah/6ah/7.5ah/8ah/10ah/12ah/13ah/<br>15ah/16ah/17.5ah/20ah/22.5ah |
|--------------------------|------------------------------------------------------------------------|---------------------------|----------------------------------------------------------------------------------------------------------------------------------------|
| Rated voltage            | 36V/48v                                                                | Certification             | CE, ROSH, MSDS, etc                                                                                                                    |
| Charging time            | 4-6h                                                                   | Max Load<br>capacity      | 150kg                                                                                                                                  |
| Brake system             | F/R disc brake                                                         | Lighting system           | Front LED light, Rear brake light, Flashing light,<br>Turn light                                                                       |
| Max battery life         | 20-100km                                                               | Max Speed                 | 25-45km/h; 1-3 speed levels                                                                                                            |
| Tire                     | 10" air tire                                                           | Tire upgrades<br>optional | 10" vacuum tire                                                                                                                        |
| Rated current            | 2A                                                                     | Charging Input<br>Voltage | 42V                                                                                                                                    |
| Rated I/O<br>voltage     | 110-220V                                                               | Waterproof level          | IPSS                                                                                                                                   |
| Climbing ability         | 25 degree                                                              | N.W/G.W                   | 17kg/18kg                                                                                                                              |
| Expand size              | 110*24*(80-<br>120)cm                                                  | Foldable size             | 120*26*37cm                                                                                                                            |
| Operating<br>temperature | -5°C ~ 40°C                                                            | Storage<br>Temperature    | -23°C ~ 40°C                                                                                                                           |
| Fuctions                 | Bluetooth for music; Anti-theft alert;                                 |                           |                                                                                                                                        |
| Spare parts<br>optional  | Seat with suspension; Front basket; Pedal pad; Customized requirements |                           |                                                                                                                                        |