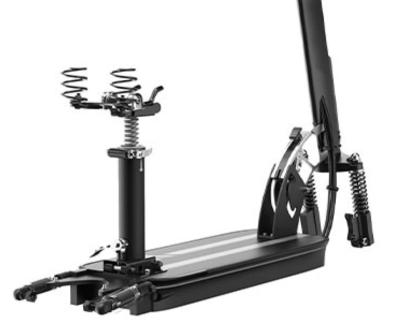

### **REMOTE ANTI-THEFT ALARM**

brake system

DISC BRAKE

SHOCK ABSORBER THE FRONT WHEEL SUSPENSION +THE REAR SUSPENSION

Masonry

Cement

Grass