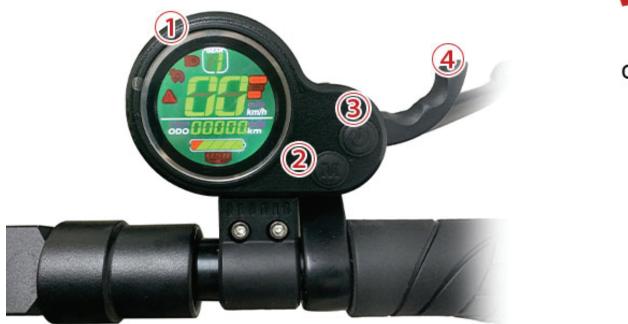

### 36V10AH/48V15AH LONG-TERM BATTERY LIFE

SAFETY-POWERED LITHIUM BATTERY

Lithium battery

Dashboard 1

Gear switch (2)

Power switch 3

Accelerator handle