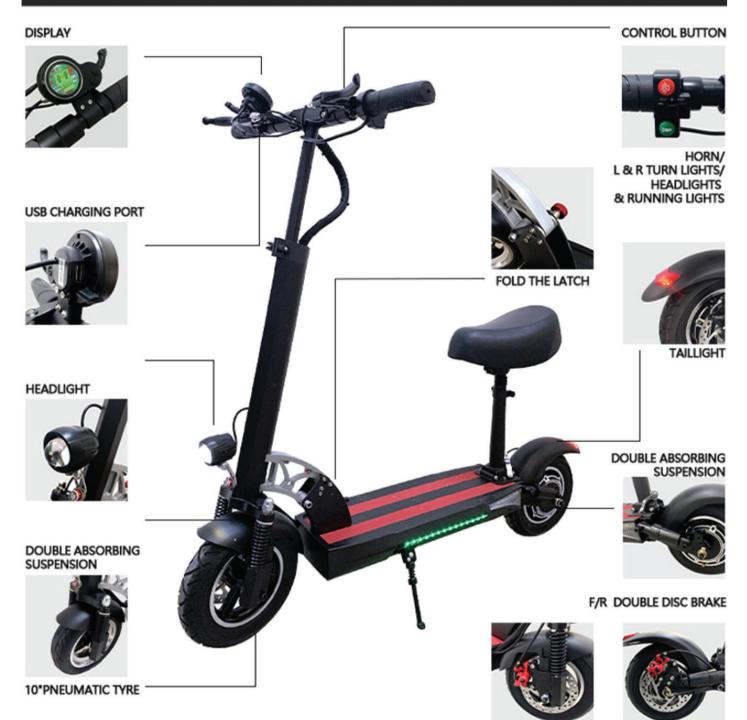

Double brake system

G= 0

Fold in 3 seconds



Lithium-electronic batteries



Anti-theft system

Lighting the lights



Shock-absorbing system



LOAD 200KG

### ▶ PRODUCT INTRODUCTION





# 30-35/60-80

### 36V10AH/48V15AH LONG-TERM BATTERY LIFE

SAFETY-POWERED LITHIUM BATTERY

Lithium battery









Dashboard 1

Gear switch (2)

Power switch 3

Accelerator handle



### **REMOTE ANTI-THEFT ALARM**







brake system



DISC BRAKE













SHOCK ABSORBER THE FRONT WHEEL SUSPENSION +THE REAR SUSPENSION



Masonry

Cement

Grass







## **Electric Scooter Specifications**

| Motor power              | 36v 350w rear<br>drive / 46v<br>500w rear drive                        | Battery Capacity          | 36v<br>6ah/7.8ah/8ah/10ah/12ah/13ah/15ah/18ah/20ah<br>and<br>48v 4ah/5ah/6ah/7.5ah/8ah/10ah/12ah/13ah/<br>15ah/16ah/17.5ah/20ah/22.5ah |
|--------------------------|------------------------------------------------------------------------|---------------------------|-