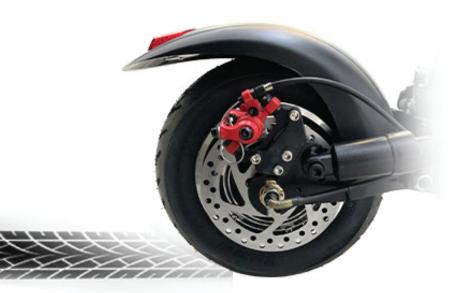

### **REMOTE ANTI-THEFT ALARM**

brake system

DISC BRAKE

SHOCK ABSORBER THE FRONT WHEEL SUSPENSION +THE REAR SUSPENSION

Masonry

Cement

Grass