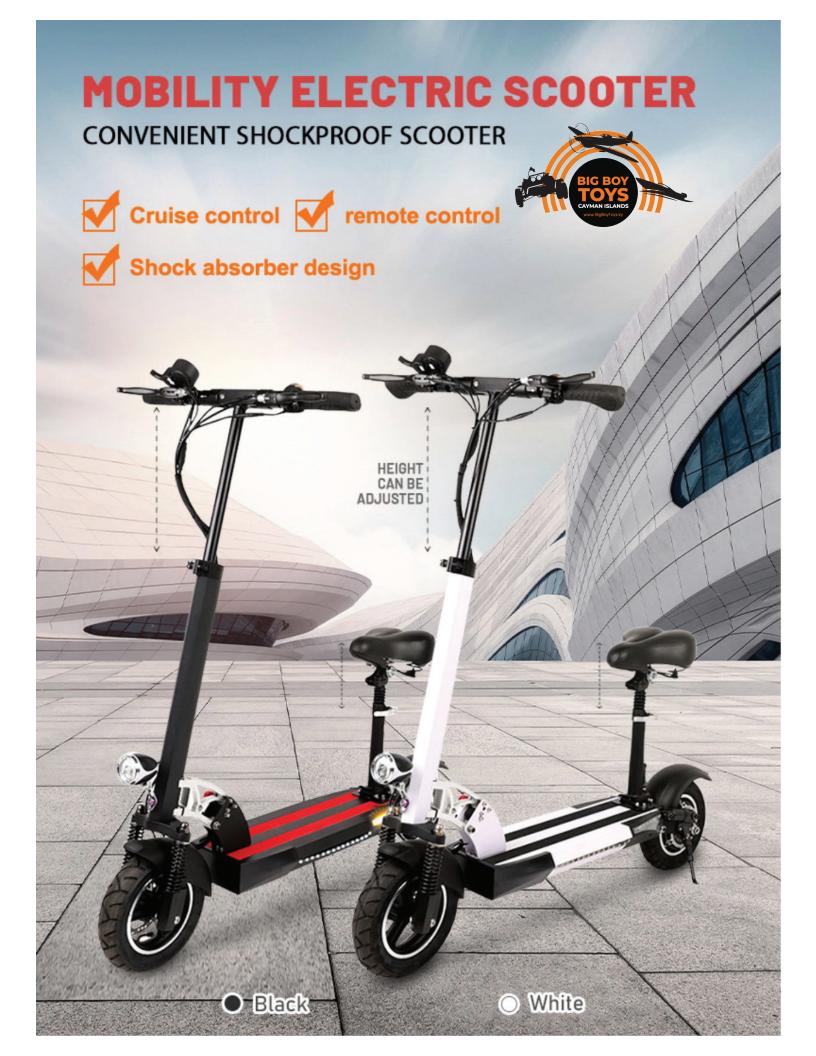

Double brake system

G= 0

Fold in 3 seconds

Lithium-electronic batteries

Anti-theft system

Lighting the lights

Shock-absorbing system

LOAD 200KG

### ▶ PRODUCT INTRODUCTION