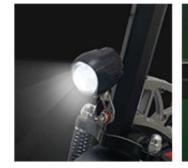

## **Electric Scooter Specifications**

| Motor power              | 36v 350w rear<br>drive / 46v<br>500w rear drive                        | Battery Capacity          | 36v<br>6ah/7.8ah/8ah/10ah/12ah/13ah/15ah/18ah/20ah<br>and<br>48v 4ah/5ah/6ah/7.5ah/8ah/10ah/12ah/13ah/<br>15ah/16ah/17.5ah/20ah/22.5ah |
|--------------------------|------------------------------------------------------------------------|---------------------------|----------------------------------------------------------------------------------------------------------------------------------------|
| Rated voltage            | 36V/48v                                                                | Certification             | CE, ROSH, MSDS, etc                                                                                                                    |
| Charging time            | 4-6h                                                                   | Max Load<br>capacity      | 150kg                                                                                                                                  |
| Brake system             | F/R disc brake                                                         | Lighting system           | Front LED light, Rear brake light, Flashing light,<br>Turn light                                                                       |
| Max battery life         | 20-100km                                                               | Max Speed                 | 25-45km/h; 1-3 speed levels                                                                                                            |
| Tire                     | 10" air tire                                                           | Tire upgrades<br>optional | 10" vacuum tire                                                                                                                        |
| Rated current            | 2A                                                                     | Charging Input<br>Voltage | 42V                                                                                                                                    |
| Rated I/O<br>voltage     | 110-220V                                                               | Waterproof level          | IPSS                                                                                                                                   |
| Climbing ability         | 25 degree                                                              | N.W/G.W                   | 17kg/18kg                                                                                                                              |
| Expand size              | 110*24*(80-<br>120)cm                                                  | Foldable size             | 120*26*37cm                                                                                                                            |
| Operating<br>temperature | -5°C ~ 40°C                                                            | Storage<br>Temperature    | -23°C ~ 40°C                                                                                                                           |
| Fuctions                 | Bluetooth for music; Anti-theft alert;                                 |                           |                                                                                                                                        |
| Spare parts<br>optional  | Seat with suspension; Front basket; Pedal pad; Customized requirements |                           |                                                                                                                                        |